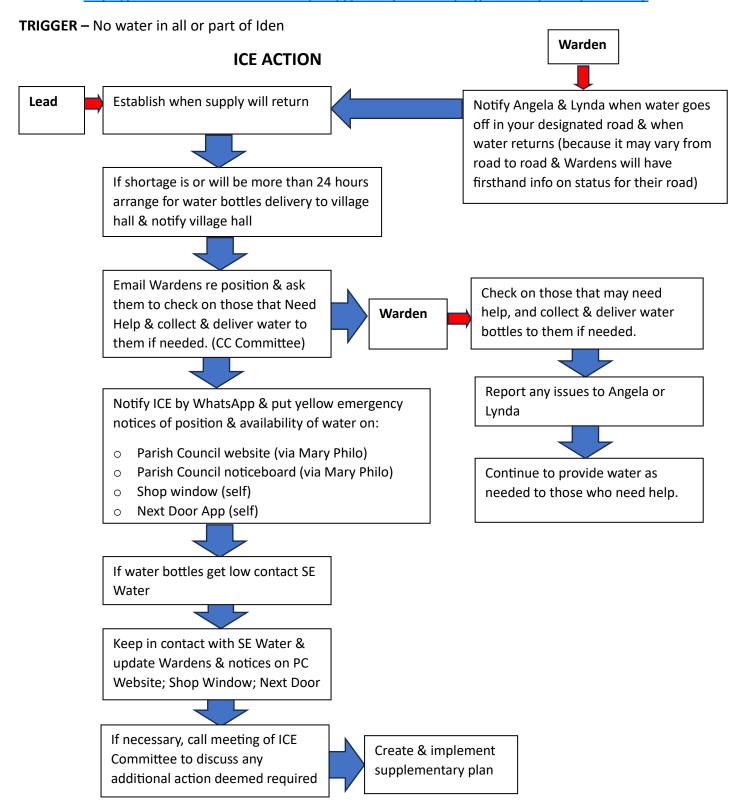

IDEN ICE EMERGENCY ACTION DECISION TREE – WATER**

## **KEY INFORMATION**

- Water ICE Lead Angela Philip 01797 280843; 07985 9049004; angelameasures@aol.com
- Deputy Water ICE Lead Lynda Wood 01797 280501; 07775 701081; lyndawood1066@gmail.com
- Supplier SE Water 0333 000 0002 Mon-Fri 8am-7pm, Sat 8am-1pm. Out of hours: 0333 000 0365
- Individuals can sign up to SE Water alerts at <a href="https://www.southeastwater.co.uk/help/works-and-outages">www.southeastwater.co.uk/help/works-and-outages</a>
- Individuals can register with SE Water as a priority customer to have water delivered direct to them at <a href="https://www.southeastwater.co.uk/help/priority-services/register-for-priority-services/">https://www.southeastwater.co.uk/help/priority-services/register-for-priority-services/</a>